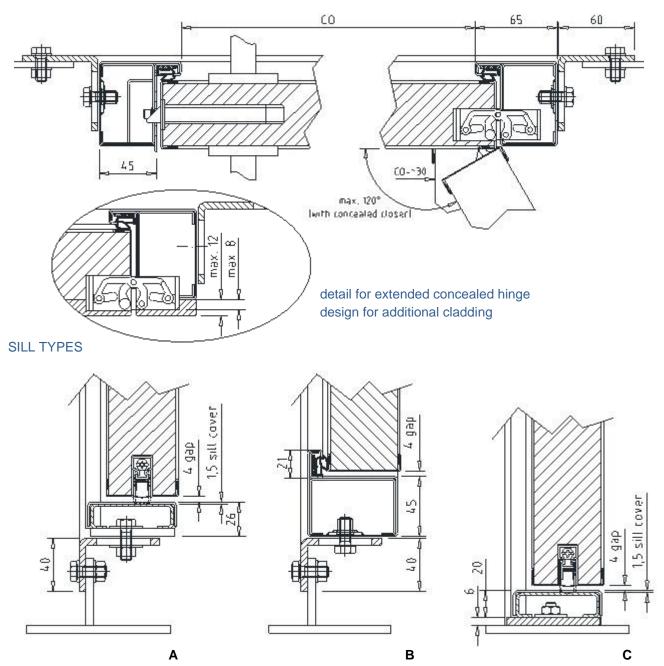

#### > Door frame

- For installation in above-mentioned installation frame
- Door frame made of 0.75 mm galvanized sheet metal
- Concealed sliding rail of type Dorma G96EMF without EMF unit. Stainless steel cover plate as an option
- Frame surface painted in RAL or NCS colour shade according demands
- Flush-type striking plate with bent or extended lug
- Choice of three different sill design alternatives, standard 20 mm raised sill with stainless steel cover profile, surrounding sill or flat sill of 5mm steel bar for continuous floor situations available. For more details please refer to detail drawings
- Door gasket, colour corresponding to frame or customer demand

### STANDARD DOOR SECTION

# **TECHNICAL DATA**

Fire classification A0 - A60Certificate no. 110.083 Max. dimension (COxCH) 1050 x 2100 mm (plus approx. 10% acc. MSC. 1/Circ. 1273/1319) ~ 110.0 kg (CO x CH 1000 x 2050) Weight Noise reduction Rw [dB] approx. 35 Frame coatings RAL / NCS colour shade Leaf coatings RAL / NCS colour shade // HPL // Veneer // PVC-foil Option - External door closer - Stainless steel accessories brushed or polished - Automatic door gasket of type "Athmer" - Concealed or visible hinges in standard length or extended - Different sill designs - Additional cladding on gasket leaf side