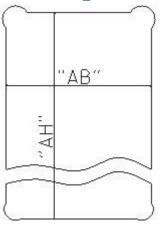

# BULKHEAD CUT\_OUT AB x AH

| Sill type | Width "AB" | Heigth "AH" |
|-----------|------------|-------------|
| Α         |            | CH + 125    |
| В         | CO + 170   | CH + 165    |
| С         |            | CH + 110    |